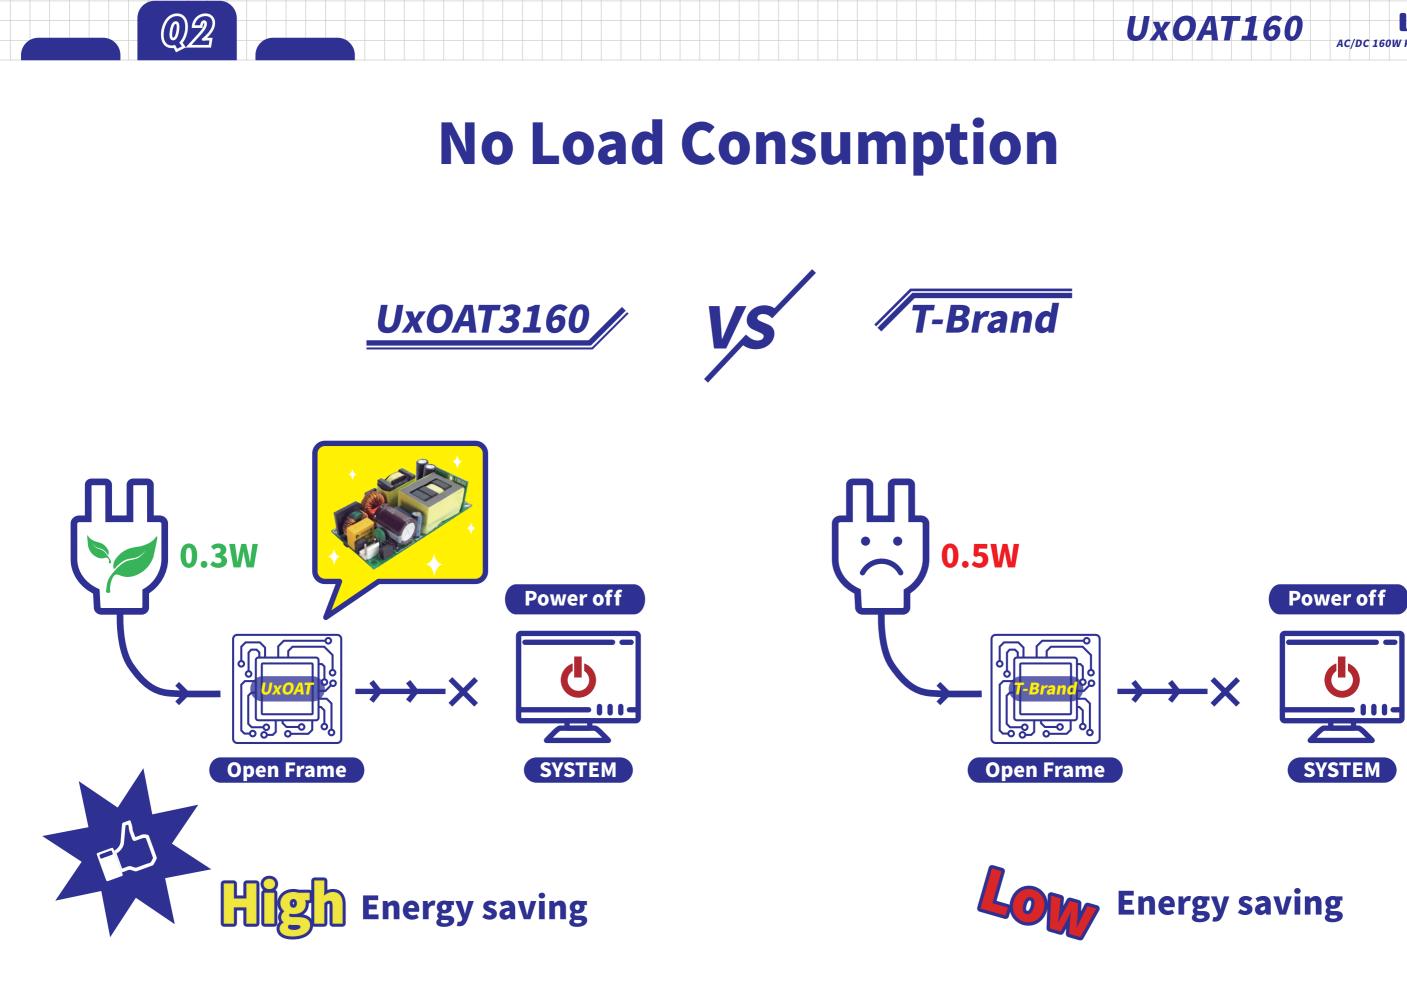

**Higher Output Power 0**1

No Load Consumption: <0.3W v.s. <0.5W **Q2** 

**Q**3 Forced Air Condition: >15CFM v.s. >20CFM

AC/DC 160W Power Suppl