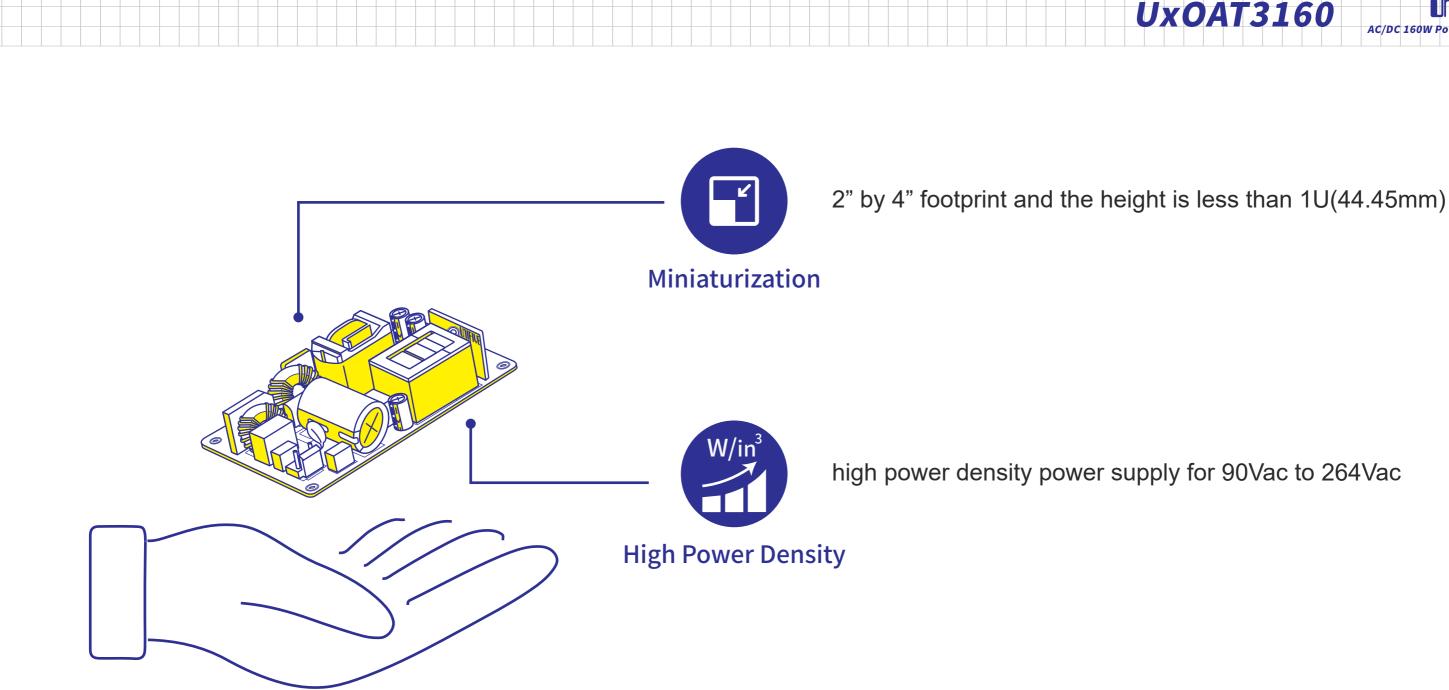

## Why Should you choose

UNIFIVE

In current years, small size and high power density become the trend for power supply designing.

The UxOAT3160 series can be suitable for many kinds of applications such as industrial, I.T.E. test instrument and home applications.