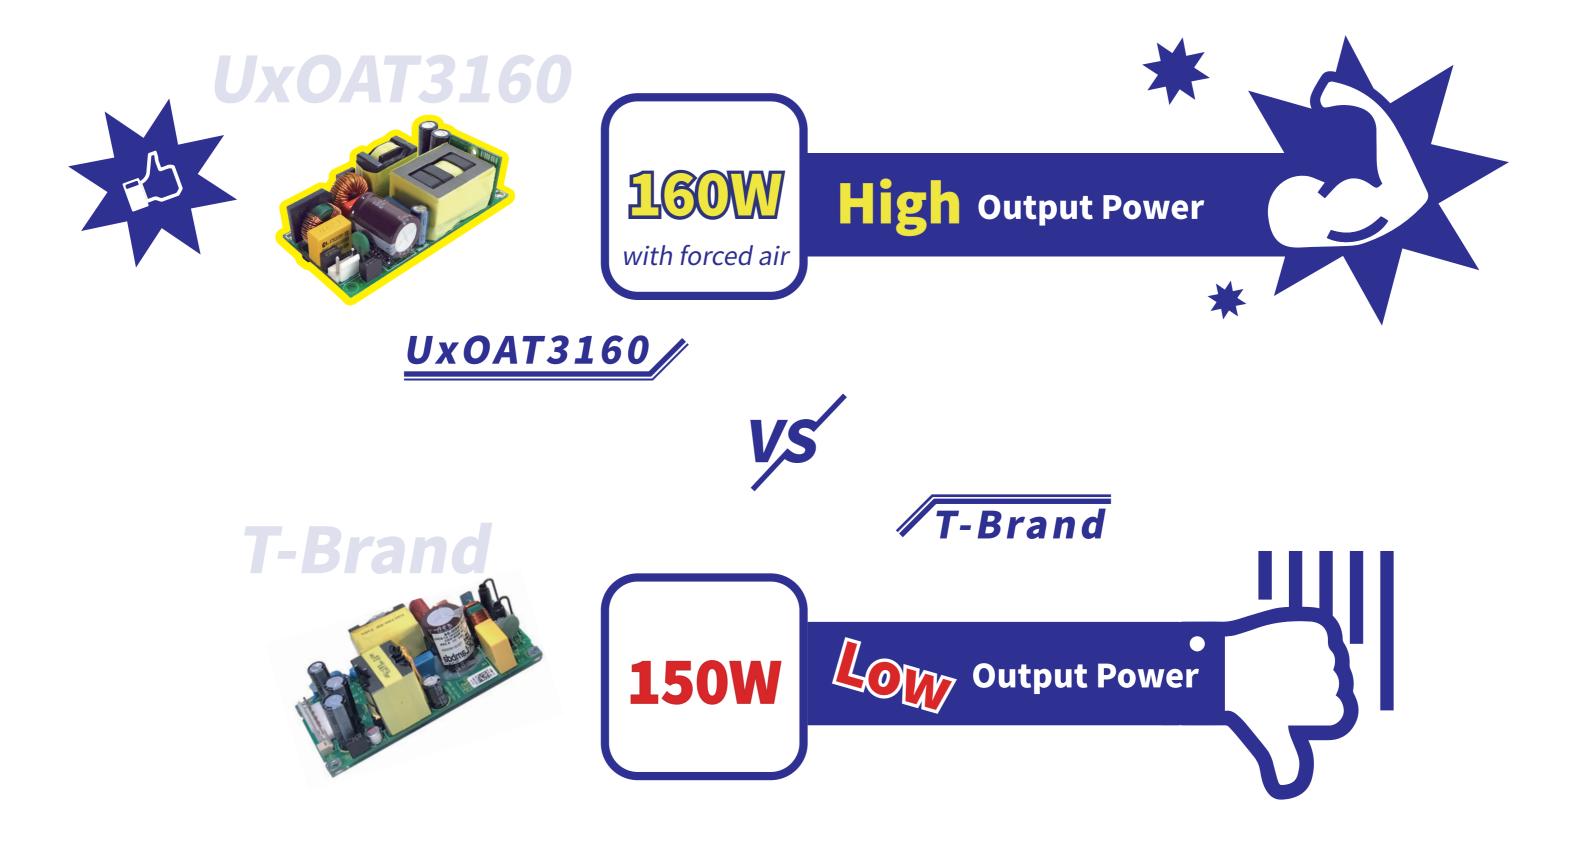

**Higher Output Power 0**1

No Load Consumption: <0.3W v.s. <0.5W **Q2** 

**Q**3 Forced Air Condition: >15CFM v.s. >20CFM

AC/DC 160W Power Suppl

### **Higher Output Power**

**@**]]

AC/DC 160W Power Supply

**Ux0AT3160** 

T-Bran

**I MIFILF** AC/DC 160W Power Supply

UNIFIUF AC/DC 160W Power Supply