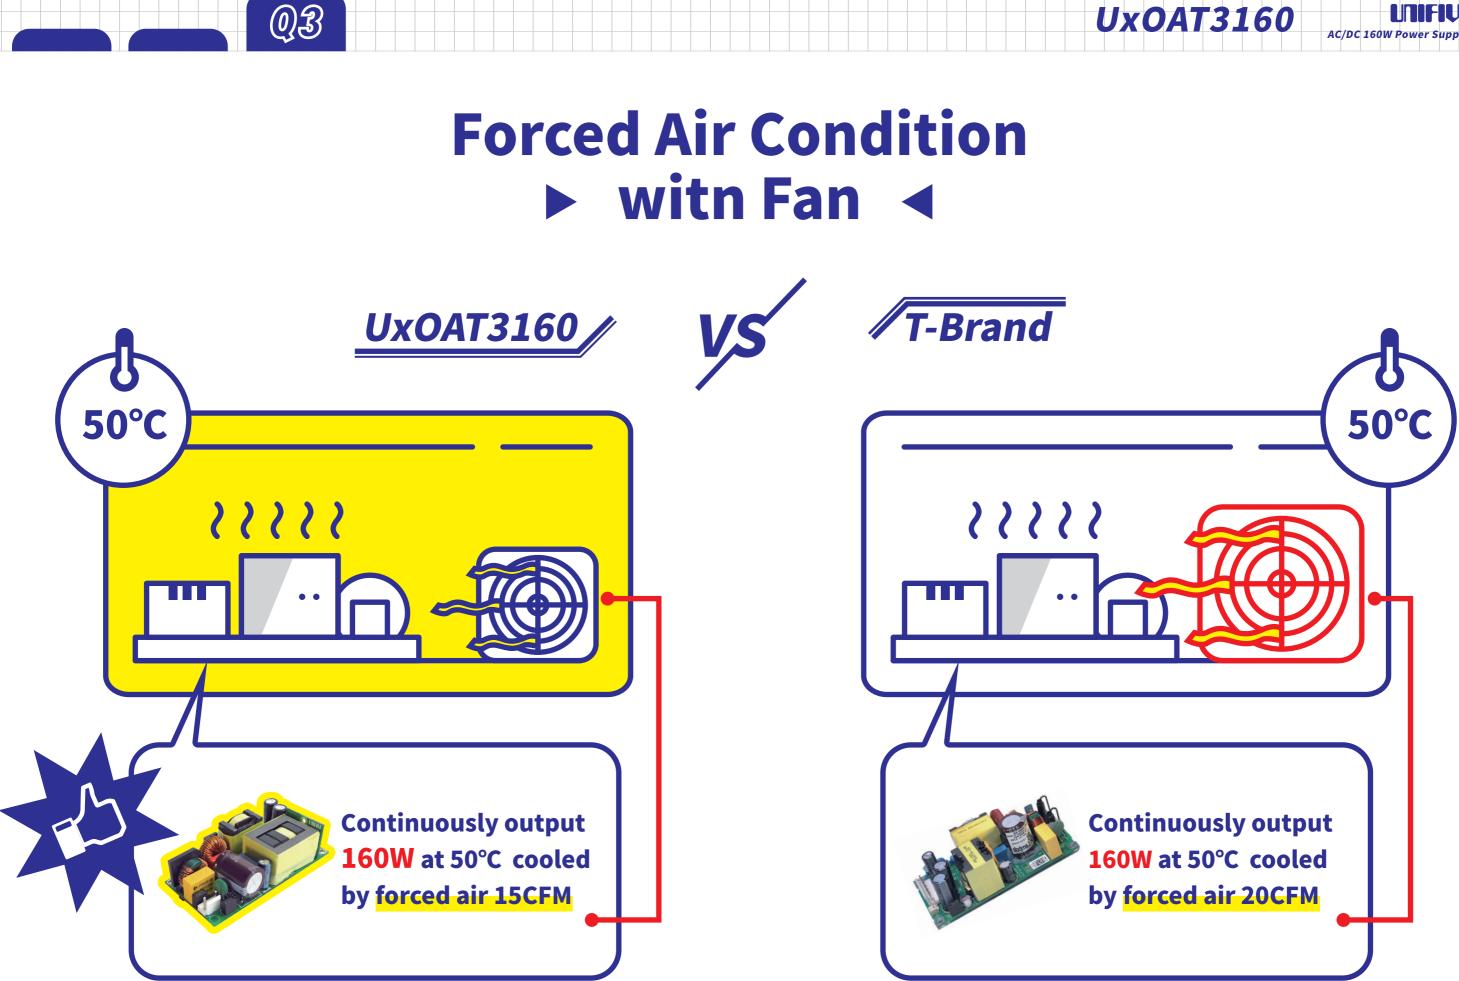

**Higher Output Power 0**1

No Load Consumption: <0.3W v.s. <0.5W **Q2** 

**Q**3 Forced Air Condition: >15CFM v.s. >20CFM

AC/DC 160W Power Suppl