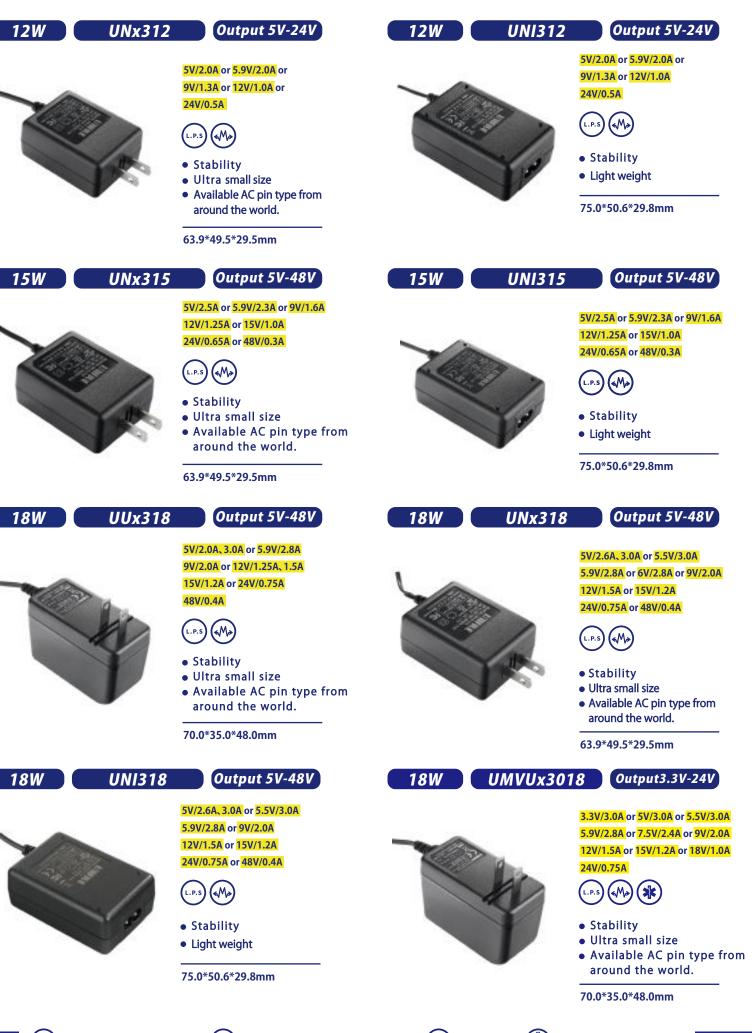

These models are for Home appliance and also standard specification.

Wattage:12W,15W,18W,24W,36W,45W,60W,90W Safety standard:PSE,can modify to meet IEC61558 & IEC60335 (Examples are below NOTE)

## Power supply for home appliance