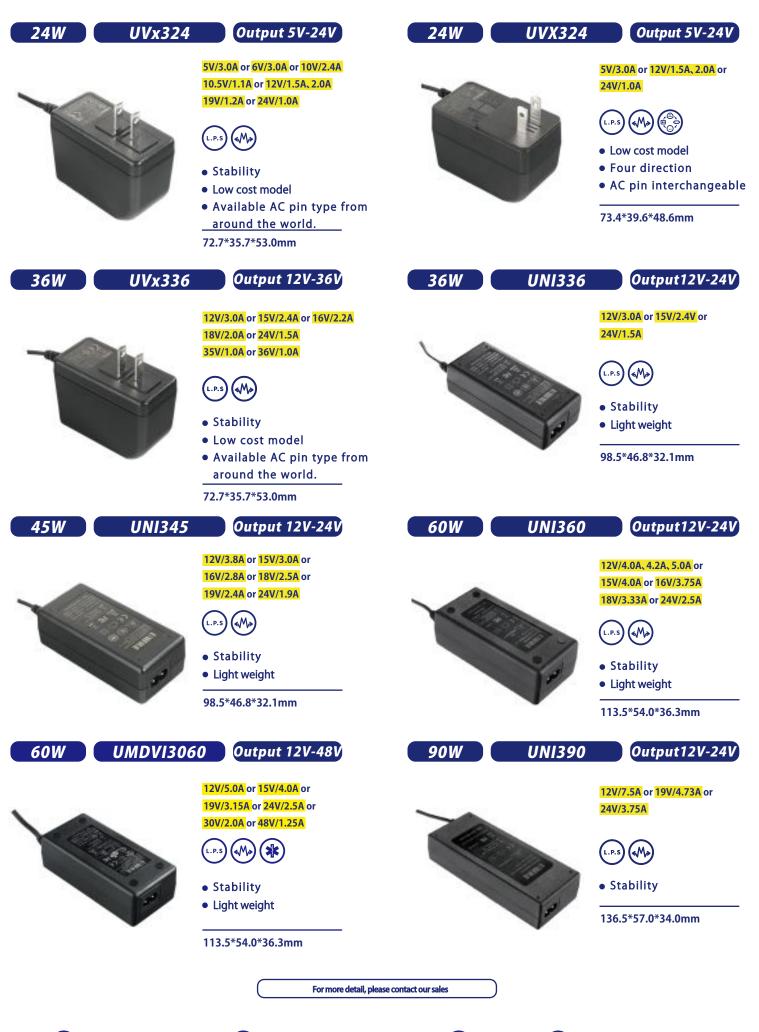

These models are for Home appliance and also standard specification.

Wattage:12W,15W,18W,24W,36W,45W,60W,90W Safety standard:PSE,can modify to meet IEC61558 & IEC60335 (Examples are below NOTE)

## Power supply for home appliance