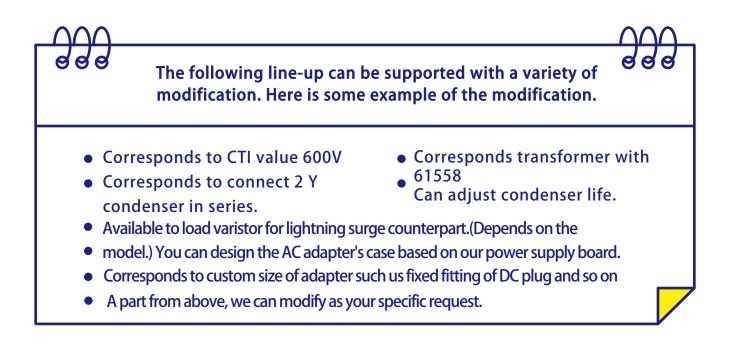

In Home appliance, Client's criteria for adapting a power supply is depends on the situation. Some clients request us to make power supply meet with IEC61558 and IEC60335 technical standard instead of IEC60950.

Our AC adapter line up introduced below are a model that can be adjusted to meet to these technical standards by modifying or adding internal component according to IEC61558 and IEC 60335.

2 USE

Introduction

#### 4 Annotation

If you need to apply home appliance safety standards, please contact us because required standards are depends on devices or clients needs also depends on the country.

To apply IEC61558 and IEC 60335, Please note that It may take time of adjustment due to considering about power supply board parts.

Without modifying these model on this brochure can't pass the test of these standards. So please contact our sales first.

Thank you in advance for your understanding.

Power supply for home appliance
C 2019 Copyright – UNIFIVE TECHNOLOGY CO., LTD